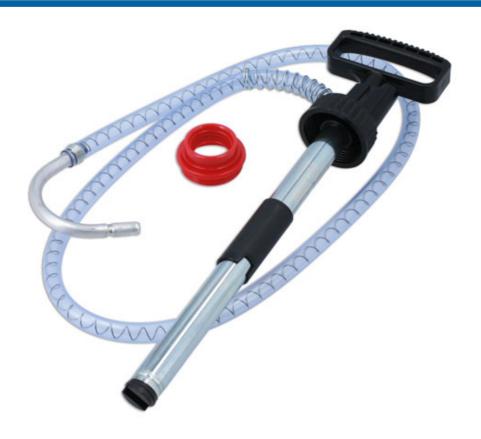

## **Easy Flow Pump 20L Drums**

An easy-flow pump for use with 20L oil drums and suitable for use with engine oil, gear oil, and transmission fluid (ATF). It features a D-shaped handle, for easy down stroke, 50" PVS hose with an internal wire spring to help reduce kinking, and a curved aluminium spout.

## **Additional Information**

- Suitable for engine oil, gear oil & transmission oil (ATF).
- Features a Nylon upper pump body, with steel tube, aluminium spout & 127cm (50") PVC hose.
- · Flow rate: 70cc per stroke.
- Designed to fit 2 1/4" threaded drums. Also supplied with 88RA drum adaptor, for use on 20L plastic oil drums.
- · Can also be used with Laser thread adaptor kit, Part No. 7622